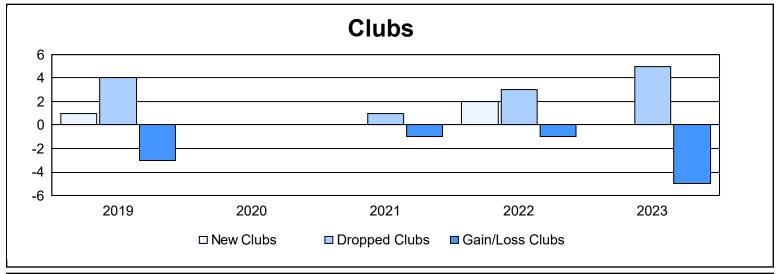

District 35 I As of June 2023 Cumulative

| Year      | New<br>Clubs | Dropped<br>Clubs | Gain/<br>Loss<br>Clubs | New<br>Members | Charter<br>Members | Reinstate<br>Members | Transfer<br>Members | Total<br>Member<br>Added | Total<br>Members<br>Dropped | Gain/<br>Loss<br>Members |
|-----------|--------------|------------------|------------------------|----------------|--------------------|----------------------|---------------------|--------------------------|-----------------------------|--------------------------|
| 2018-2019 | 1            | 4                | -3                     | 186            | 46                 | 19                   | 24                  | 275                      | 287                         | -12                      |
| 2019-2020 | 0            | 0                | 0                      | 163            | 11                 | 19                   | 28                  | 221                      | 249                         | -28                      |
| 2020-2021 | 0            | 1                | -1                     | 134            | 2                  | 8                    | 17                  | 161                      | 254                         | -93                      |
| 2021-2022 | 2            | 3                | -1                     | 183            | 60                 | 17                   | 19                  | 279                      | 251                         | 28                       |
| 2022-2023 | 0            | 5                | -5                     | 140            | 0                  | 26                   | 27                  | 193                      | 304                         | -111                     |
| Average   | 1            | 3                | -2                     | 161            | 24                 | 18                   | 23                  | 226                      | 269                         | -43                      |